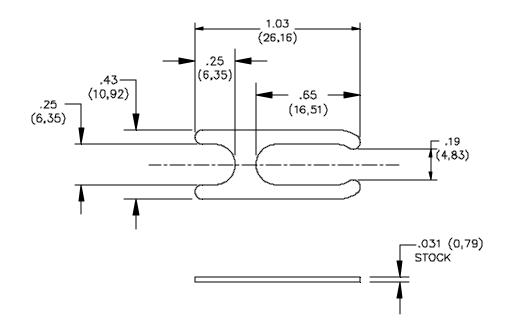

## Model 4115 Shorting Bar, Nickel Plated

MATERIAL: Brass per QQ-B-613, Composition #2, <sup>1</sup>/<sub>2</sub> hard (REF. 056-474-001).

FINISH: Nickel plate per QQ-N-290, latest revision, class 2, sulfate process .0002/.0003, full bright.

**ORDERING INFORMATION:** Model 4115

Parts are packaged ten (10) per bag. Ordering Example: 4115

All dimensions are in inches. Tolerances (except noted):  $.xx = \pm.02^{\circ}$  (,51 mm),  $.xxx = \pm.005^{\circ}$  (,127 mm). All specifications are to the latest revisions. Specifications are subject to change without notice. Registered trademarks are the property of their respective companies. Made in USA